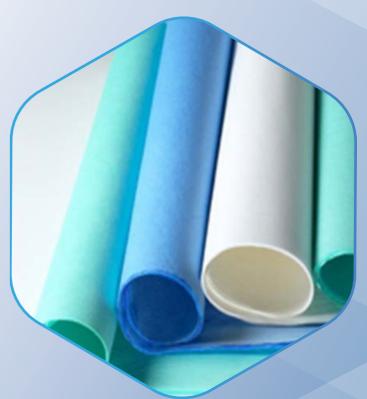

# Sterile Wrapping Paper

Complies with all international standards premeable and made of pure cellulose prefect bacterial barrier green, blue.

250 mm \* 250 mm 750 mm 750 mm 300 mm \* 300 mm 900 mm 900 mm 400 mm 1000 mm 1000 mm 500 mm 500 mm 1200 mm 1200 mm 600 mm \* 600 mm