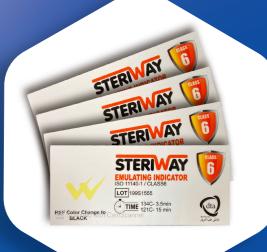

#### **3** Autoclave Chemical **Indicator**

Autoclave Chemical Indicators Markers are used to sterilize instruments from devices and autoclaves to ensure the correct operation of sterile instruments and instruments. Used which are 2 types of 4 class and 6 class.