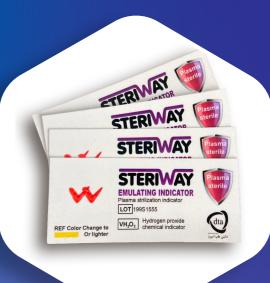

#### 1 Chemical Plasma **Indicator**

it contains %50 H2O, %50 H2O2 it exposure time to the gas is between 50 minutes 20 minutes. 4a medical industry developed plasma indicator to evaluate the process of plasma gas sterilization each indecator is disposable the temperature is between 37 c and 58 c.