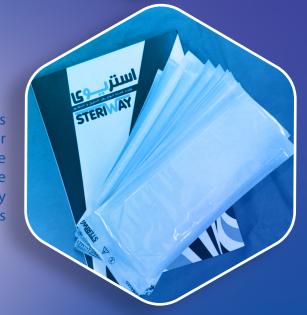

#### **2** Envelopes

Adhesive sterile bags are products in which tools can be placed and placed inside the sterilizer without the need for a sealer. One side of these ready-made folders is open and after putting the tool inside it, it can be packed using glue. Steriway bags are produced in different widths and lengths according to the world standard.