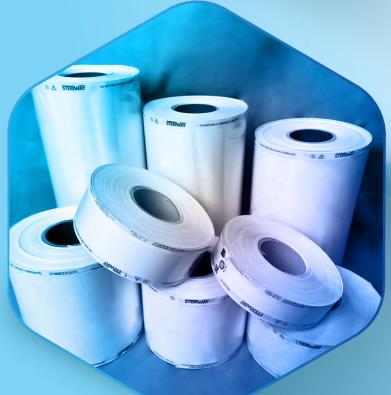

#### **5** Rolls

Sterile rolls create a sterile environment and prevent microorganisms from entering the package until the storage conditions of the packages are removed. The transparent and multi-layered polymer film of these rolls provides easy identification of the items inside. Steriway rolls are produced in different widths (50 mm, 75mm, 100mm, 150mm, 200mm, 250mm, 300mm, 350mm, 400mm) and specified lengths of 200 meters.

#### **6** Medical Tyvek Sterilization Reels

Excellent microbial barrier resistance clean peel, exceptional resiliency outstanding water resistance Steriway rolls are produced in different widths (50 mm, 75mm, 100mm, 150mm, 200mm, 250mm, 300mm, 350mm, 400mm) and specified lengths of 70 m.