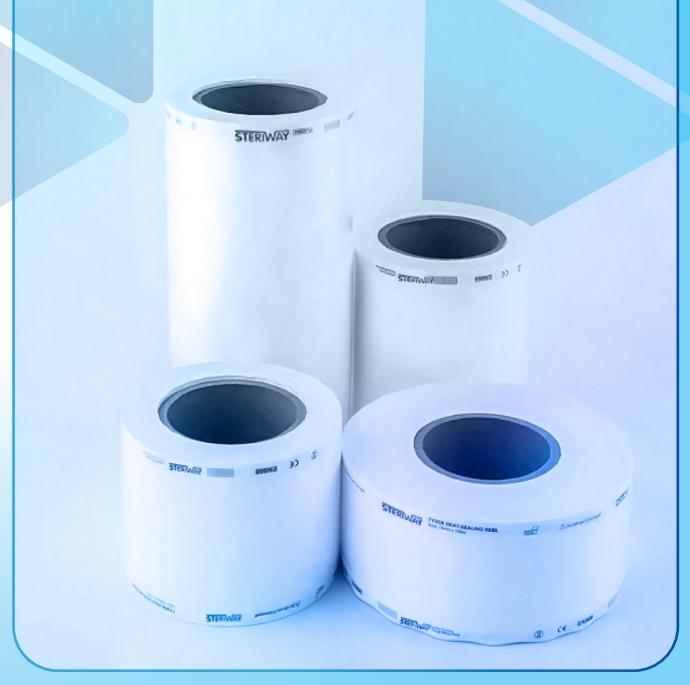

#### **5** Rolls

Sterile rolls create a sterile environment and prevent microorganisms from entering the package until the storage conditions of the packages are removed. The transparent and multi-layered polymer film of these rolls provides easy identification of the items inside. Steriway rolls are produced in different widths (50 mm, 75mm, 100mm, 150mm, 200mm, 250mm, 300mm, 350mm, 400mm) and specified lengths of 200 meters.

#### **6** Medical Tyvek Sterilization Reels

Excellent microbial barrier resistance clean peel, exceptional resiliency outstanding water resistance Steriway rolls are produced in different widths (50 mm, 75mm, 100mm, 150mm, 200mm, 250mm, 300mm, 350mm, 400mm) and specified lengths of 70 m.