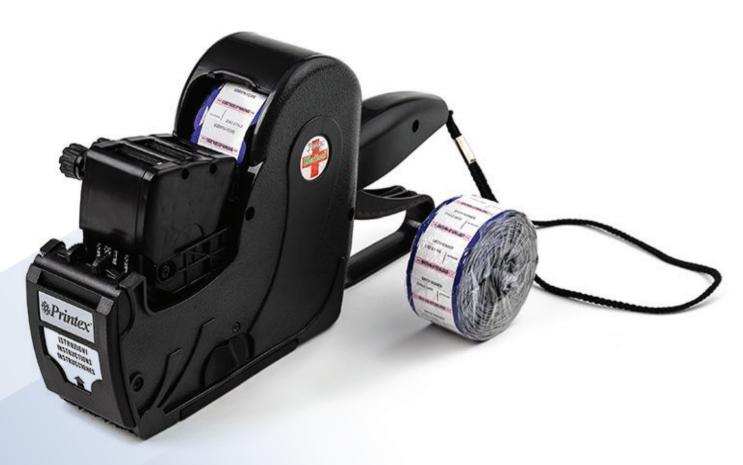

Medical Hand Labeller and Lables for Steam, EO

and Plasma

By using hand labeller steam, ethylen oxide & EO can be sealed on the pack wich is to be sterilized after sterilization cycle, with its double sealable part, lable can be sealed on doucumentation cards lable have 3 lines; user name .lot no. batch no. manufacturing date and expire date.