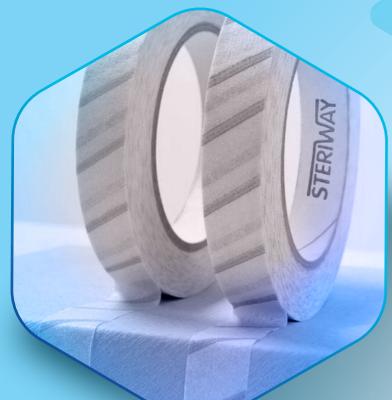

#### 4 Medical Autoclave Tape

Water based and non-toxic chemical indicator tape hase stripes that change color after exposure to steam, EO, FO and plasma sterilization conditions to provide immediate identification of processed items.