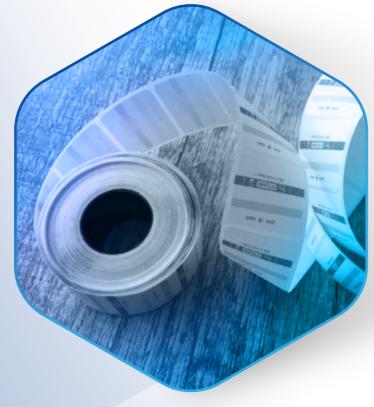

Medical Hand Labeller and Lables for Steam, EO

and Plasma

By using hand labeller steam, ethylen oxide & EO can be sealed on the pack wich is to be sterilized after sterilization cycle, with its double sealable part, lable can be sealed on doucumentation cards lable have 3 lines; user name .lot no. batch no. manufacturing date and expire date.